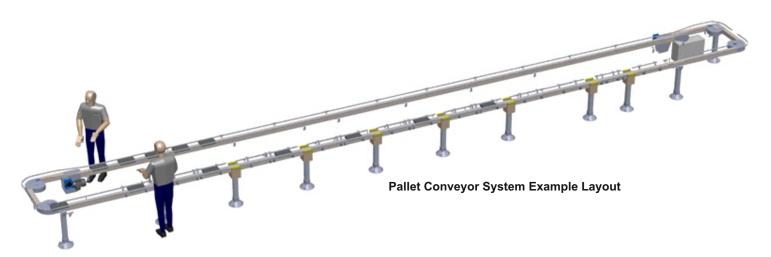

# **Pallet Conveyor System**

**MONK MM3 Pallet System - Automotive Customer** 

#### **Conveyor System MM**

The conveyor moves the pallets smoothly between the machines or work stations. Modu System conveyors are based on a close-fitting flexible chain. Compact horizontal bends allow our systems to use minimum floor space. The system is easy to maintain or even modify in the future.

- Robust anodised aluminium Beams
- Low friction slide rails
- MODU System quality Acetal Flexible Chain
- Tight radius Wheel Bends
- New sections are easily added for future modifications
- Low maintenance design