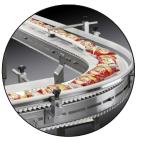

#### **Pallet Station - Pneumatically Operated Lift**

MONK Pallet Stations have a highly accurate lift and clamp mechanism and can take a heavy vertical load of up to 50kg. The pallet stations are a standard modular design which can be moved along the conveyor. They incorporate a location gate (stopper cylinder), sensors and an RFID reader to identify the pallet. Pallets are accurately located and lift away from the MM moving belt so there is no loading.

- Robust powder coated mild steel welded body with precision machined slide bores •
- **Drylin Igus Bushes** •
- Precision hardened and ground locator pins •
- Vertical loading up to 50kg (when lifted from the belt) •
- Pallet clamping accuracy of +/- 0.2mm
- Stainless steel satin finish outer covers •
- Festo or SMC Pneumatic cylinders •
- **Reed Switches** •
- RFID Read Head with standard 5m lead •
- Mounting holes for support leg •
- Low maintenance design •
- 1-Year mechanical warranty •