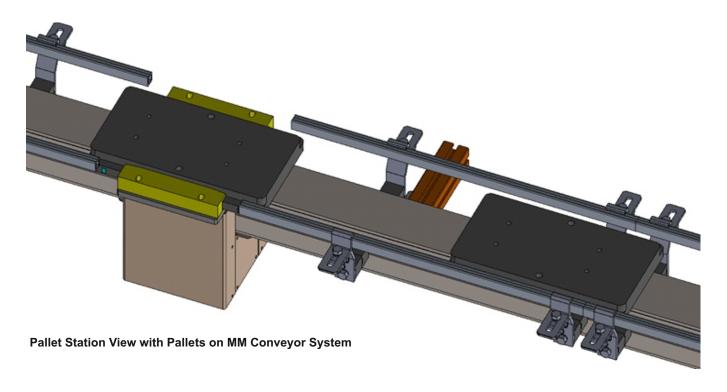

#### **Pallet Station - Pneumatically Operated Lift**

MONK Pallet Stations have a highly accurate lift and clamp mechanism and can take a heavy vertical load of up to 50kg. The pallet stations are a standard modular design which can be moved along the conveyor. They incorporate a location gate (stopper cylinder), sensors and an RFID reader to identify the pallet. Pallets are accurately located and lift away from the MM moving belt so there is no loading.

#### Pallets

Pallets are accurately machine from an engineering plastic Delrin which offers high stiffness, low friction & wear, chemical resistance and good dimensional stability. The product fixture can be securely fixed to the pallet.

#### **Conveyor System MM**

The conveyor moves the pallets smoothly between the machines or work stations. Modu System conveyors are based on a close-fitting flexible chain. Compact horizontal bends allow our systems to use minimum floor space. The system is easy to maintain or even modify in the future.

## **Pallet Conveyor System**

Pallet Station - Plan View

Pallet Station - Side View