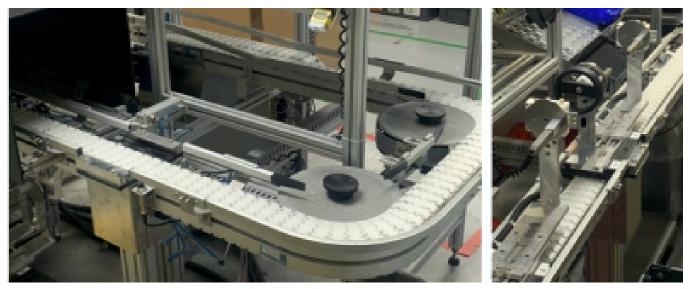

#### **Pallet Station - Pneumatically Operated Lift**

MONK Pallet Stations have a highly accurate lift and clamp mechanism and can take a heavy vertical load of up to 50kg. The pallet stations are a standard modular design which can be moved along the conveyor. They incorporate a location gate (stopper cylinder), sensors and an RFID reader to identify the pallet. Pallets are accurately located and lift away from the MM moving belt so there is no loading.

- Robust powder coated mild steel welded body with precision machined slide bores •
- **Drylin Igus Bushes** •
- Precision hardened and ground locator pins •
- Vertical loading up to 50kg (when lifted from the belt) •
- Pallet clamping accuracy of +/- 0.2mm
- Stainless steel satin finish outer covers •
- Festo or SMC Pneumatic cylinders •
- **Reed Switches** •
- RFID Read Head with standard 5m lead •
- Mounting holes for support leg •
- Low maintenance design •
- 1-Year mechanical warranty •