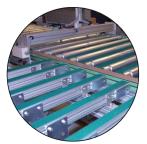

#### **Conveyor System MM**

The conveyor moves the pallets smoothly between the machines or work stations. Modu System conveyors are based on a close-fitting flexible chain. Compact horizontal bends allow our systems to use minimum floor space. The system is easy to maintain or even modify in the future.

- Robust anodised aluminium Beams
- Low friction slide rails
- MODU System quality Acetal Flexible Chain
- Tight radius Wheel Bends
- New sections are easily added for future modifications
- Low maintenance design