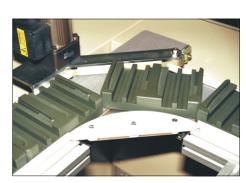

# MONK

#### **Semi-Automatic**

# **Pallet Conveyor System**

## **Application**



Constantly moving pallets with twin locations travel past nine operators as they assemble electronic components. The assemblies are then automatically transferred to the linear section of the line where the lids are loaded and then calibration and test are carried out.



comfortable and efficient working environment durability. for operators.



Ergonomically designed workstation to give a Nylacast' pallets give a precision location and



#### LINE LAYOUT

Pallets can be easily changed between batch runs. The system provides comfortable and efficient working conditions for operators, with well planned location and supply of components to minimise hand movement and maximise efficiency.



Corner modules allow pallets to turn through 90 degrees.

### **MONK Conveyors Limited**