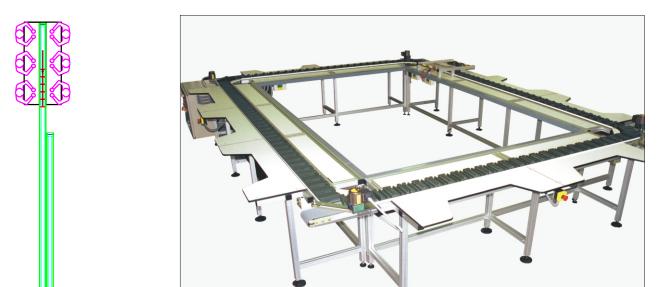

## **Application**

Constantly moving pallets with twin locations travel past nine operators as they assemble electronic components. The assemblies are then automatically transferred to the linear section of the line where the lids are loaded and then calibration and test are carried out.

#### LINE LAYOUT

Pallets can be easily changed between batch runs. The system provides comfortable and efficient working conditions for operators, with well planned location and supply of components to minimise hand movement and maximise efficiency.

Corner modules allow pallets to turn through 90 degrees.