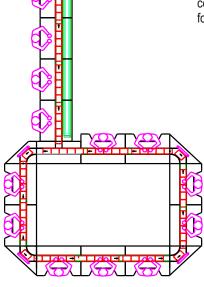

#### LINE LAYOUT

Pallets can be easily changed between batch runs. The system provides comfortable and efficient working conditions for operators, with well planned location and supply of components to minimise hand movement and maximise efficiency.

Corner modules allow pallets to turn through 90 degrees.