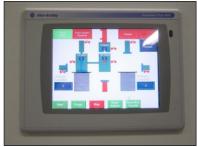

## **MONK** Conveyors & Automated Handling Solutions

**Component Locating Belts** 

**Control Systems** 

Welded Side Guides

End Stops

90 Degree Transfers

**Operator Work Stations - in line** 

**End Rollers** 