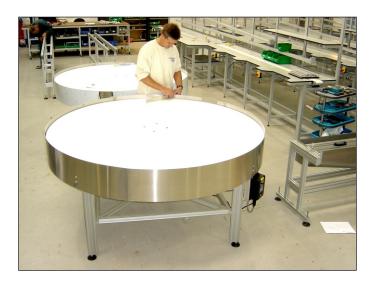

## **Rotating Tables**

Sizes 1m, 1.5m and 2m diameter. Stainless steel side guides. Polypropylene or stainless steel table. Stainless steel or aluminium support frame. Rotation speeds 1 to 6 rpm. Motors 230v 90W or 415v/3ph/50hz 90W. Thermal overload protection switch. Terminal box to IP54. Continuous rating. Options: Adjustable side guides. Variable speed.

Ideal for storing and collating components or packs at the end of a production or packing line.

Unit 9, The Christy Estate, Ivy Road, Aldershot, Hampshire GU12 4TX Tel: +44(0)1252 369800 Fax: +44(0)1252 369801 Email: sales@monk-conveyors.co.uk **Visit our website at: www.monk-conveyors.com** 