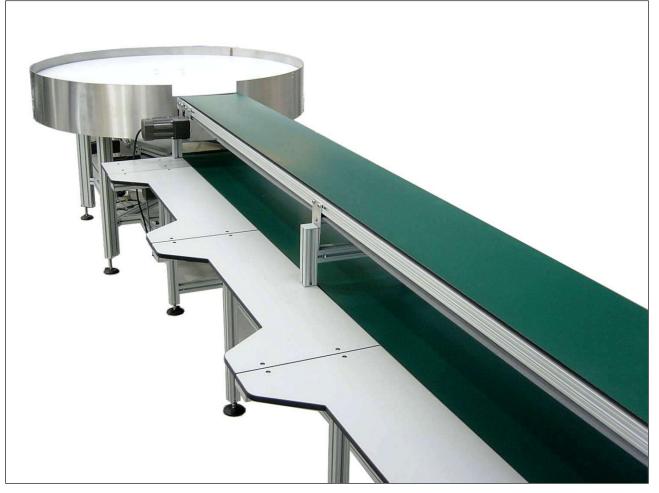

## **Rotating Tables**

Sizes 1m, 1.5m and 2m diameter. Stainless steel side guides. Polypropylene or stainless steel table. Stainless steel or aluminium support frame. Rotation speeds 1 to 6 rpm. Motors 230v 90W or 415v/3ph/50hz 90W. Thermal overload protection switch. Terminal box to IP54. Continuous rating. Options: Adjustable side guides. Variable speed.

Ideal for storing and collating components or packs at the end of a production or packing line.

Unit 9, The Christy Estate, Ivy Road, Aldershot, Hampshire GU12 4TX Tel: +44(0)1252 369800 Fax: +44(0)1252 369801 Email: sales@monk-conveyors.co.uk **Visit our website at: www.monk-conveyors.com** 