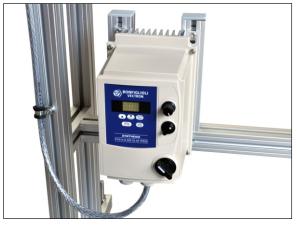

#### **Controls**

- Inverter motor speed controller
- Adjustable ramped acceleration & deceleration
- Frequency indicator
- Simple fault finding codes
- Easy to install and program
- limited number of parameters for an AC drive
- Also available in the IP65 (NEMA 4) version
- Ratings up to 2.2 kW.
- 220v, 110v single phase or 3 phase 220v and 400v
- Comes complete with built-in class A EMI filter