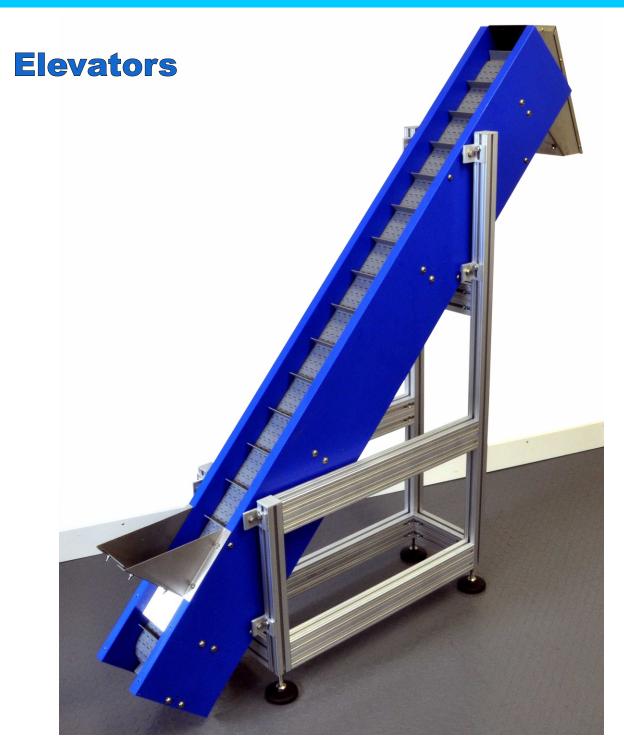

#### **Standard Elevator**

- Modular linked belt
- Solid plastic machined side frames
- Various lengths available
- Range of belt widths
- Belts in Acetyl, polypropylene and polyethylene
- Flights 25mm, 50 and 76mm high
- Monex anodised aluminium frame
- Jacking feet or locking casters

#### **Swan Neck Elevator**

- Range of belt materials and colours
- Easy Change Belts
- Plastic or stainless steel pins

The conveyor sides are manufactured from low friction polyethylene and the belts can be supplied in a range of plastic materials. There is also a choice of colours. Belt flights can be added in a range of types and sizes to suit your requirements. The modular linked belt runs in a groove precisely machined in the elevator side frames. This keeps the belt under control and prevents side movement. Belt widths, horizontal lengths and inclined lengths are infinitely variable.