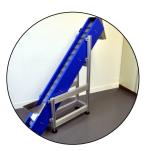

# **Elevators**

#### **Standard Elevator**

- Modular linked belt
- Solid plastic machined side frames
- Various lengths available
- Range of belt widths
- Belts in Acetyl, polypropylene and polyethylene
- Flights 25mm, 50 and 76mm high
- Monex anodised aluminium frame
- Jacking feet or locking casters

The conveyor sides are manufactured from low friction polyethylene and the belts can be supplied in a range of plastic materials. There is also a choice of colours. Belt flights can be added in a range of types and sizes to suit your requirements. The modular linked belt runs in a groove precisely machined in the elevator side frames. This keeps the belt under control and prevents side movement. Belt widths, horizontal lengths and inclined lengths are infinitely variable.