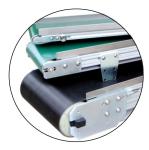

The conveyor sides are manufactured from low friction polyethylene and the belts can be supplied in a range of plastic materials. There is also a choice of colours. Belt flights can be added in a range of types and sizes to suit your requirements. The modular linked belt runs in a groove precisely machined in the elevator side frames. This keeps the belt under control and prevents side movement. Belt widths, horizontal lengths and inclined lengths are infinitely variable.

#### **Standard Elevator**

- Modular linked belt
- Solid plastic machined side frames
- Various lengths available
- Range of belt widths
- Belts in Acetyl, polypropylene and polyethylene
- Flights 25mm, 50 and 76mm high
- Monex anodised aluminium frame
- Jacking feet or locking casters