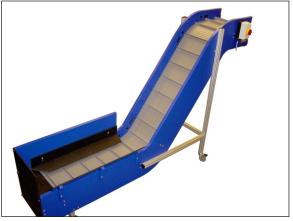

#### **Swan Neck Elevator**

- Range of belt materials and colours
- Easy Change Belts
- Plastic or stainless steel pins

#### **Hopper**

- Hoppers designed to suit your components
- Manufactures in stainless steel
- Can be lined to protect components