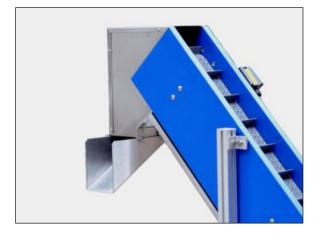

#### **Hopper**

- Hoppers designed to suit your components
- Manufactures in stainless steel
- Can be lined to protect components

#### **Special Chutes**

- Special discharge chutes are available
- Manufactured in stainless steel
- Can be lined to protect components