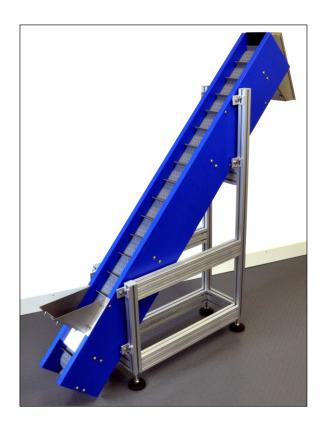

#### **Standard Elevator**

- Modular linked belt
- Solid plastic machined side frames
- Various lengths available
- Range of belt widths
- Belts in Acetyl, polypropylene and polyethylene
- Flights 25mm, 50 and 76mm high
- Monex anodised aluminium frame
- Jacking feet or locking casters

#### **Swan Neck Elevator**

- Range of belt materials and colours
- Easy Change Belts
- Plastic or stainless steel pins