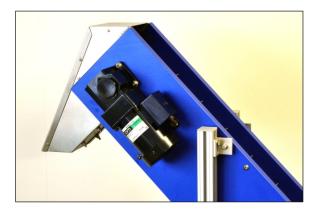

#### **Motor Drive**

- 230v Single phase or 415 three phase Variable Speed
- Integral controller
- Overload protection
- Choice of makes

#### **Controls**

- Inverter motor speed controller
- Adjustable ramped acceleration & deceleration
- Frequency indicator
- Simple fault finding codes
- Easy to install and program
- limited number of parameters for an AC drive
- Also available in the IP65 (NEMA 4) version
- Ratings up to 2.2 kW.
- 220v, 110v single phase or 3 phase 220v and 400v
- Comes complete with built-in class A EMI filter