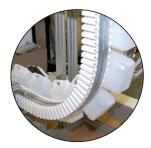

The conveyor sides are manufactured from low friction polyethylene and the belts can be supplied in a range of plastic materials. There is also a choice of colours. Belt flights can be added in a range of types and sizes to suit your requirements. The modular linked belt runs in a groove precisely machined in the elevator side frames. This keeps the belt under control and prevents side movement. Belt widths, horizontal lengths and inclined lengths are infinitely variable.