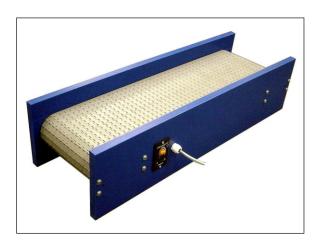

#### **Standard Elevator**

- Modular linked belt
- Solid plastic machined side frames
- Various lengths available
- Range of belt widths
- Belts in Acetyl, polypropylene and polyethylene
- Flights 25mm, 50 and 76mm high
- Monex anodised aluminium frame
- Jacking feet or locking casters

The conveyor sides are manufactured from low friction polyethylene and the belts can be supplied in a range of plastic materials. There is also a choice of colours. Belt flights can be added in a range of types and sizes to suit your requirements. The modular linked belt runs in a groove precisely machined in the elevator side frames. This keeps the belt under control and prevents side movement. Belt widths, horizontal lengths and inclined lengths are infinitely variable.