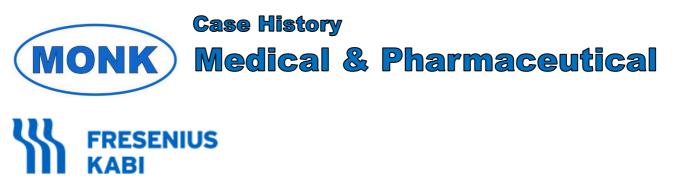

caring for life

Fresenius Kabi is a global healthcare company that specialises in lifesaving medicines and technologies.

Our system used MODU System conveyors to feed small vials to a filling and packing area. MODU conveyors are based on a close-fitting flexible chain with the ability travel along straights or into tight curves.

The system design included adjustable guide rails to take a range of product sizes. A moveable conveyor gate was also included allowing access for staff. The gate automatically stopped the conveyors when open to avoid injury or damage to products.