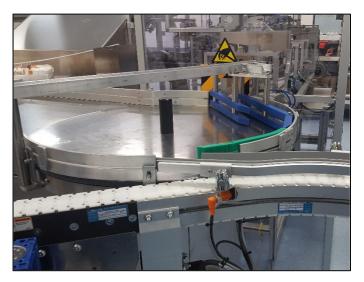

The system design included adjustable guide rails to take a range of product sizes. A moveable conveyor gate was also included allowing access for staff. The gate automatically stopped the conveyors when open to avoid injury or damage to products.

All surfaces were designed for easy cleaning. The project included full mechanical and electrical installations, followed by training and handover to the customer.