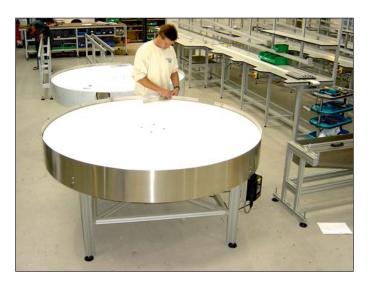

## **Rotating Storage Tables**

Sizes 1m, 1.5m and 2m diameter. Stainless steel side guides. Polypropylene or stainless steel table. Stainless steel or aluminium support frame. Rotation speeds 1 to 6 rpm. Motors 230v 90W or 415v/3ph/50hz 90W. Thermal overload protection switch. Terminal box to IP54. Continuous rating. Options: Adjustable side guides. Variable speed.

Ideal for storing and collating components or packs at the end of a production or packing line.

Monk Conveyors Limited Unit 9 The Christy Estate, Ivy Road, Aldershot, Hampshire GU12 4TX Tel: 01252 369800 Fax: 01252 369801 Email: sales@monk-conveyors.co.uk www.monk-conveyors.com