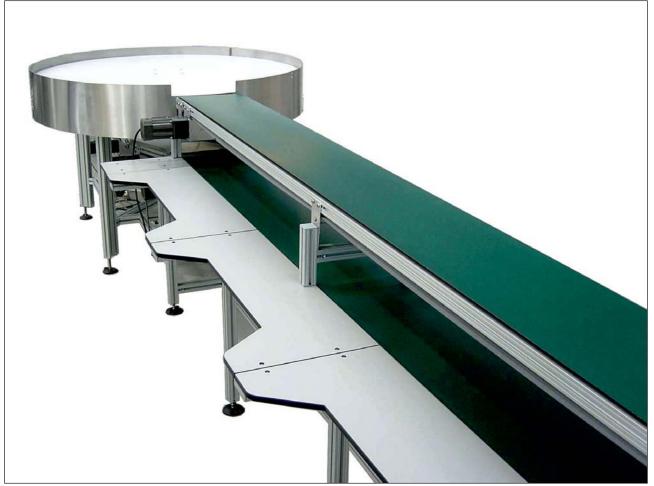

## **Rotating Storage Tables**

Sizes 1m, 1.5m and 2m diameter. Stainless steel side guides. Polypropylene or stainless steel table. Stainless steel or aluminium support frame. Rotation speeds 1 to 6 rpm. Motors 230v 90W or 415v/3ph/50hz 90W. Thermal overload protection switch. Terminal box to IP54. Continuous rating. Options: Adjustable side guides. Variable speed.

Ideal for storing and collating components or packs at the end of a production or packing line.

Monk Conveyors Limited Unit 9 The Christy Estate, Ivy Road, Aldershot, Hampshire GU12 4TX Tel: 01252 369800 Fax: 01252 369801 Email: sales@monk-conveyors.co.uk www.monk-conveyors.com