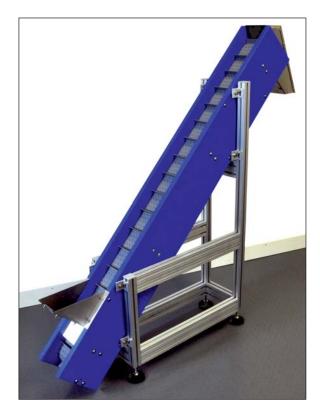

The conveyor sides are manufactured from low friction polyethylene and the belts can be supplied in a range of plastic materials. There is also a choice of colours. Belt flights can be added in a range of types and sizes to suit your requirements. The modular linked belt runs in a groove precisely machined in the elevator side frames. This keeps the belt under control and prevents side movement. Belt widths, horizontal lengths and inclined lengths are infinitely variable.

#### **Standard Elevator**

- Modular linked belt
- Solid plastic machined side frames
- Various lengths available
- Range of belt widths
- Belts in Acetyl, polypropylene and polyethylene
- Flights 25mm, 50 and 76mm high
- Monex anodised aluminium frame
- Jacking feet or locking casters