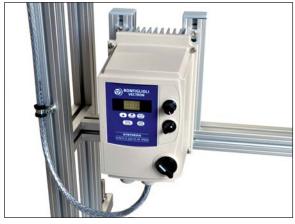

#### **Controls**

- Inverter motor speed controller
- Adjustable ramped acceleration & deceleration
- Frequency indicator
- Simple fault finding codes
- Easy to install and program
- limited number of parameters for an AC drive
- Also available in the IP65 (NEMA 4) version
- Ratings up to 2.2 kW.
- 220v, 110v single phase or 3 phase 220v and 400v
- Comes complete with built-in class A EMI filter

#### **Motor Drive**

- 230v Single phase or 415 three phase Variable Speed
- Integral controller
- Overload protection
- Choice of makes