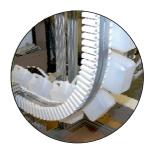

#### **Swan Neck Elevator**

- Range of belt materials and colours
- Easy Change Belts
- Plastic or stainless steel pins

The conveyor sides are manufactured from low friction polyethylene and the belts can be supplied in a range of plastic materials. There is also a choice of colours. Belt flights can be added in a range of types and sizes to suit your requirements. The modular linked belt runs in a groove precisely machined in the elevator side frames. This keeps the belt under control and prevents side movement. Belt widths, horizontal lengths and inclined lengths are infinitely variable.