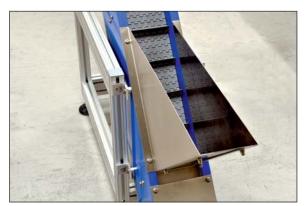

#### **Swan Neck Elevator**

- Range of belt materials and colours
- Easy Change Belts
- Plastic or stainless steel pins

The conveyor sides are manufactured from low friction polyethylene and the belts can be supplied in a range of plastic materials. There is also a choice of colours. Belt flights can be added in a range of types and sizes to suit your requirements. The modular linked belt runs in a groove precisely machined in the elevator side frames. This keeps the belt under control and prevents side movement. Belt widths, horizontal lengths and inclined lengths are infinitely variable.