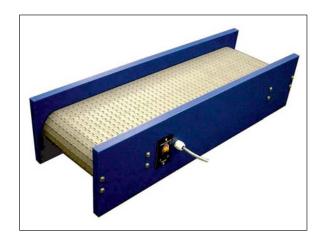

#### **Standard Elevator**

- Modular linked belt
- Solid plastic machined side frames
- Various lengths available
- Range of belt widths
- Belts in Acetyl, polypropylene and polyethylene
- Flights 25mm, 50 and 76mm high
- Monex anodised aluminium frame
- Jacking feet or locking casters

The conveyor sides are manufactured from low friction polyethylene and the belts can be supplied in a range of plastic materials. There is also a choice of colours. Belt flights can be added in a range of types and sizes to suit your requirements. The modular linked belt runs in a groove precisely machined in the elevator side frames. This keeps the belt under control and prevents side movement. Belt widths, horizontal lengths and inclined lengths are infinitely variable.