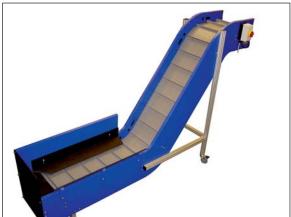

#### **Swan Neck Elevator**

- Range of belt materials and colours
- Easy Change Belts
- Plastic or stainless steel pins

#### Hopper

- Hoppers designed to suit your components
- Manufactures in stainless steel
- Can be lined to protect components