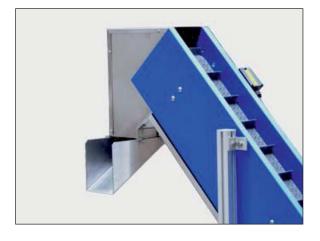

#### Hopper

- Hoppers designed to suit your components
- Manufactures in stainless steel
- Can be lined to protect components

#### **Special Chutes**

- Special discharge chutes are available
- Manufactured in stainless steel
- Can be lined to protect components