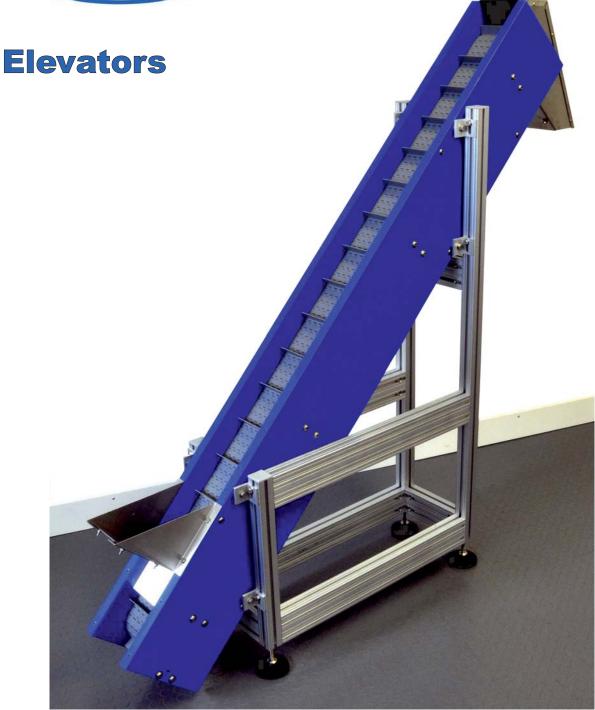

The conveyor sides are manufactured from low friction polyethylene and the belts can be supplied in a range of plastic materials. There is also a choice of colours. Belt flights can be added in a range of types and sizes to suit your requirements. The modular linked belt runs in a groove precisely machined in the elevator side frames. This keeps the belt under control and prevents side movement. Belt widths, horizontal lengths and inclined lengths are infinitely variable.

#### **Standard Elevator**

- Modular linked belt
- Solid plastic machined side frames
- Various lengths available
- Range of belt widths
- Belts in Acetyl, polypropylene and polyethylene
- Flights 25mm, 50 and 76mm high
- Monex anodised aluminium frame
- Jacking feet or locking casters