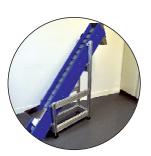

#### **Standard Elevator**

- Modular linked belt
- Solid plastic machined side frames
- Various lengths available
- Range of belt widths
- Belts in Acetyl, polypropylene and polyethylene
- Flights 25mm, 50 and 76mm high
- Monex anodised aluminium frame
- Jacking feet or locking casters

#### **Swan Neck Elevator**

- Range of belt materials and colours
- Easy Change Belts
- Plastic or stainless steel pins