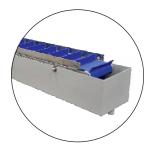

#### **Standard Elevator**

- Modular linked belt
- Solid plastic machined side frames
- Various lengths available
- Range of belt widths
- Belts in Acetyl, polypropylene and polyethylene
- Flights 25mm, 50 and 76mm high
- Monex anodised aluminium frame
- Jacking feet or locking casters