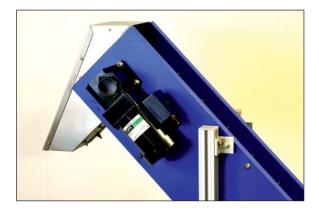

#### **Motor Drive**

- 230v Single phase or 415 three phase Variable Speed
- Integral controller
- Overload protection
- Choice of makes

#### **Controls**

- Inverter motor speed controller
- Adjustable ramped acceleration & deceleration
- Frequency indicator
- Simple fault finding codes
- Easy to install and program
- limited number of parameters for an AC drive
- Also available in the IP65 (NEMA 4) version
- Ratings up to 2.2 kW.
- 220v, 110v single phase or 3 phase 220v and 400v
- Comes complete with built-in class A EMI filter