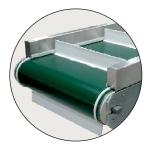

#### **Straight Section**

- Various lengths & widths available
- Variable speed
- Integral controller