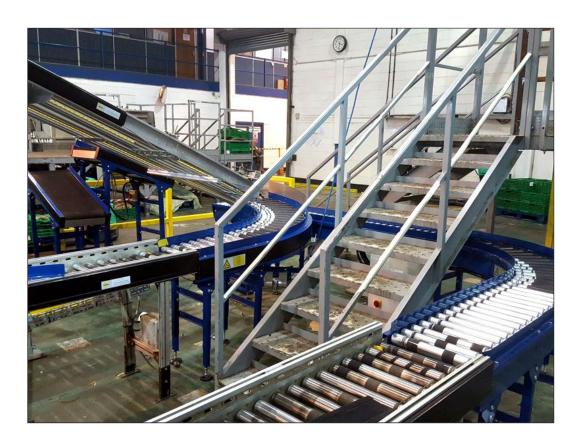

## Abel & Cole

Abel & Cole the organic food supplier have used Monk Conveyors to assist with modifications and improvements within their factory.

Empty cardboard boxes required feeding automatically to the picking and packing area so they can be filled. Our system was adapted around existing equipment already in there factory. We worked and modified the existing equipment to complete the project and ensure the smooth flow of work.

Roller conveyor track was installed with PLC control, pneumatic gates and pushers to control the flow of the boxes. The project included full mechanical and electrical installations, followed by training and handover to the customer. The installations was carried out in stages to minimise the effect on their production.