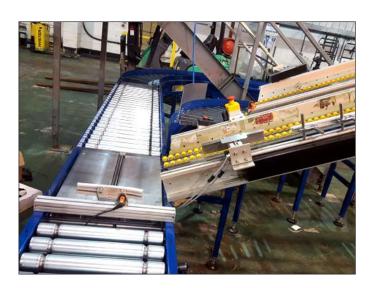

## Abel & Cole

Abel & Cole the organic food supplier have used Monk Conveyors to assist with modifications and improvements within their factory.

Empty cardboard boxes required feeding automatically to the picking and packing area so they can be filled. Our system was adapted around existing equipment already in there factory. We worked and modified the existing equipment to complete the project and ensure the smooth flow of work.

Roller conveyor track was installed with PLC control, pneumatic gates and pushers to control the flow of the boxes. The project included full mechanical and electrical installations, followed by training and handover to the customer. The installations was carried out in stages to minimise the effect on their production.